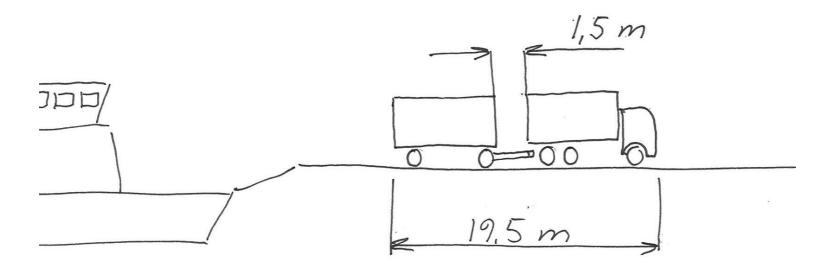

#### 3 axled Tractors

When using Norwegian 3 axled tractors, damage often occurs when the vehicles are coupled-up within a total length of 16,5 meter

### Solution

3 axle tractor with semitrailer needs larger distance between tractor and semitrailer to prevent damage

# Loading length remains

Norwegian 17,5 meter

EU 16,5 meter

Tractor with 3 axles in Norway

Tractor with 2 axles in the EU

Loading length of 13,6 meters remains the same

In order to pull the same loading length safely the Norwegian roadtrain must be 17,5 meter

#### Conclusion

In order to transport the EU loading lengths of directive 96/53 under safe conditions, roadtrains in Norway must be slightly longer than in the EU: 19,5 meter and 17,5 meter