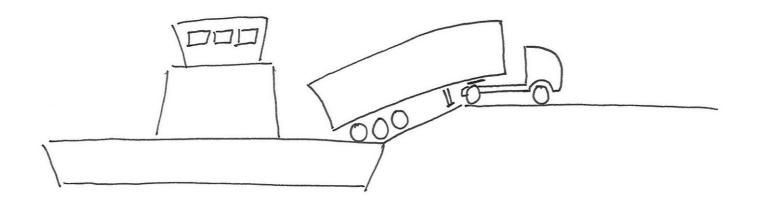

### Damage on load

- In areas where there is a depression in the ground
- On and off ferries
- The upper corners of the load are destroyed

### Damage on vehicles

- In areas where the road goes over a hillock
- On and off ferries
- The drawbar of the piggyback trailer is destroyed