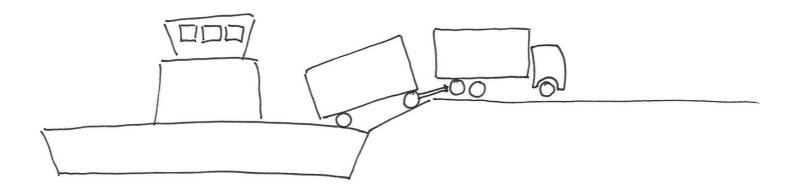

### Damage on load

- In areas where there is a depression in the ground
- On and off ferries
- The upper corners of the load are destroyed

### Damage on vehicles

- In areas where the road goes over a hillock
- On and off ferries
- The drawbar of the piggyback trailer is destroyed