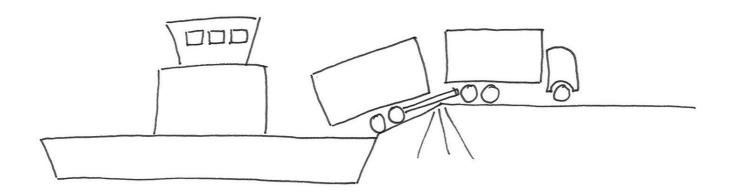

#### Solution

- Drawbar trailer with larger distance to the truck and better ground cleareance under the drawbar has less problems
- No damage to the equipment in depressions or over hillocks

#### 3 axled Tractors

When using Norwegian 3 axled tractors, damage often occurs when the vehicles are coupled-up within a total length of 16,5 meter

### Solution

3 axle tractor with semitrailer needs larger distance between tractor and semitrailer to prevent damage