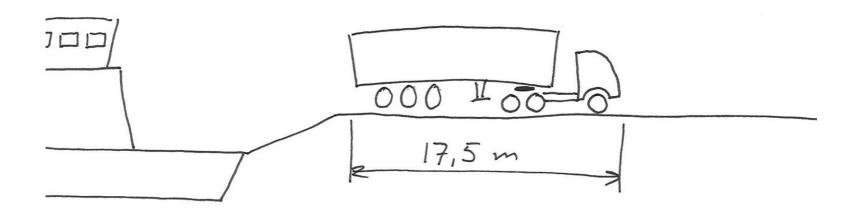

### Damage on load

- In areas where there is a depression in the ground
- On and off ferries
- The upper corners of the load are destroyed

### Damage on vehicles

- In areas where the road goes over a hillock
- On and off ferries
- The drawbar of the piggyback trailer is destroyed

#### 3 axled Tractors

When using Norwegian 3 axled tractors, damage often occurs when the vehicles are coupled-up within a total length of 16,5 meter

# Loading length remains

Norwegian 17,5 meter

EU 16,5 meter

Tractor with 3 axles in Norway

Tractor with 2 axles in the EU

Loading length of 13,6 meters remains the same

In order to pull the same loading length safely the Norwegian roadtrain must be 17,5 meter