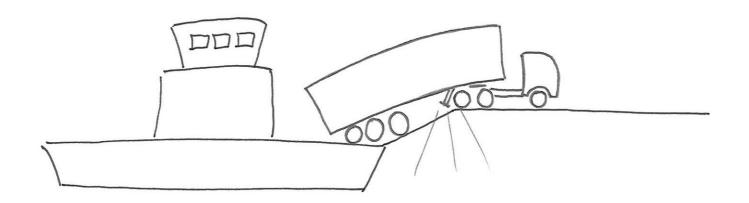

### Damage on load

- In areas where there is a depression in the ground
- On and off ferries
- The upper corners of the load are destroyed

### Damage on vehicles

- In areas where the road goes over a hillock
- On and off ferries
- The drawbar of the piggyback trailer is destroyed