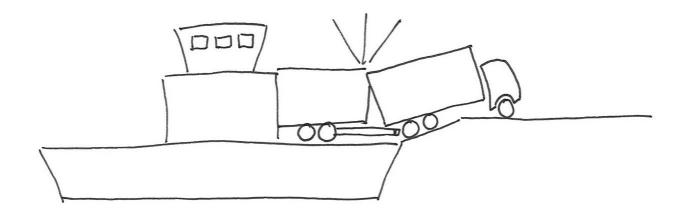

### Damage on load

- In areas where there is a depression in the ground
- On and off ferries
- The upper corners of the load are destroyed

### Damage on vehicles

- In areas where the road goes over a hillock
- On and off ferries
- The drawbar of the piggyback trailer is destroyed