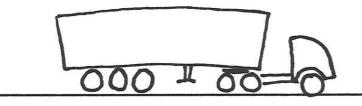

#### Solution

- Drawbar trailer with larger distance to the truck and better ground cleareance under the drawbar has less problems
- No damage to the equipment in depressions or over hillocks

### Solution

3 axle tractor with semitrailer needs larger distance between tractor and semitrailer to prevent damage

# Loading length remains

Norwegian 17,5 meter

EU 16,5 meter

Tractor with 3 axles in Norway

Tractor with 2 axles in the EU

Loading length of 13,6 meters remains the same

In order to pull the same loading length safely the Norwegian roadtrain must be 17,5 meter