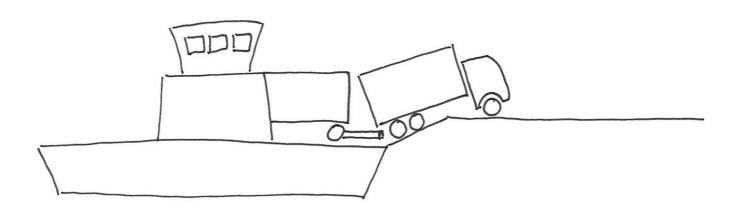

### Damage on load

- In areas where there is a depression in the ground
- On and off ferries
- The upper corners of the load are destroyed

### Damage on vehicles

- In areas where the road goes over a hillock
- On and off ferries
- The drawbar of the piggyback trailer is destroyed