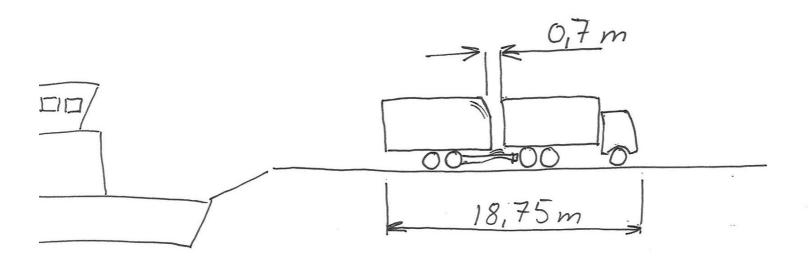

#### 3 axled Tractors

When using Norwegian 3 axled tractors, damage often occurs when the vehicles are coupled-up within a total length of 16,5 meter

### Solution

3 axle tractor with semitrailer needs larger distance between tractor and semitrailer to prevent damage

# Loading length remains

Norwegian 17,5 meter

EU 16,5 meter

Tractor with 3 axles in Norway

Tractor with 2 axles in the EU

Loading length of 13,6 meters remains the same

In order to pull the same loading length safely the Norwegian roadtrain must be 17,5 meter